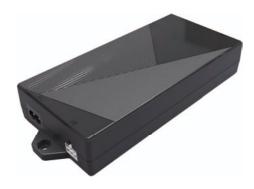

### S-ark SC01-2D1A

Dimension: 297.6 x 95 x 40 mm

Input Voltage: 100-240VAC,50Hz/60Hz,Max 3A

Max Output Vo: 30VDC,Max 4A Number of Actuators: 1-2

Duty Cycle: 10%,max.2min ON/18min OFF

#### Advantages:

- Low Power comsumption makes it energy-efficient
- Support 1-2 motors

A-curtain SC02-2D1A

Dimension: 234.5 x 95 x 38 mm

Input Voltage: 100-240VAC,50Hz/60Hz,Max 3A

Max Output Vo: 30VDC,Max 4A Number of Actuators: 1-2