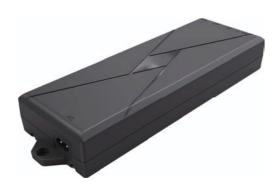

#### Advantages:

- High standard with UL & FCC certification
- Each side with one port to make cables more organized
- Small volume

N-sound SC01-3D2A

Dimension: 302.8 x 95 x 42 mm

Input Voltage: 100-240VAC,50Hz/60Hz,Max 3A

Max Output Vo: 30VDC,Max 4A Number of Actuators: 1-3

Duty Cycle: 10%,max.2min ON/18min OFF