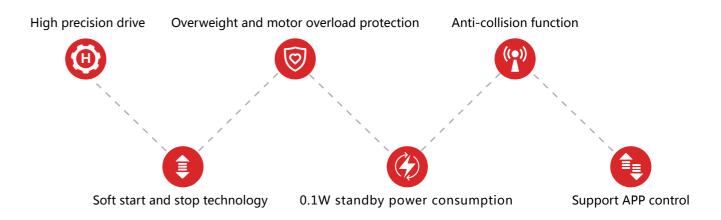

H02-DBK



Dimension: 85.7 x 61.2 x 28 mm

Function: Up and Down

Connect Model: Wired Connect

#### Advantages:

- Spill-resistant design
- Simple operation

Star-B SH01-DBK



Dimension: 130 x 44.5 x 38.3 mm

#### Function:

- Up and Down
- Display the Height with White LED
- 3 Buttons for Position Setting

Connect Model: Wired Connect

#### Advantages:

LED Screen

Sun-S SH01-UBK



Dimension: 130 x 44.5 x 38.4 mm

### Function:

- Up and Down
- Display the Height with White LED
- 3 Buttons for Position Setting
- With USB5V2A chargeing

Connect Model: Wired Connect

#### Advantages:

- Support 5V2A power supply
- LED Screen







10

This APP can be connected via Bluetooth or WIFI, helping you intelligently control your desk and enjoy the future office life.

# **Product Advantages**



# **Quality Assurance**

Pass ISO9001, ISO14001, OHSAS18001, UL, FCC and CE Certificates, also provide 5 years warranty service.

















# Application areas

Sit to stand desk industry is only our entry point. With our strong technical R&D and customization capabilities, we will enter more industries, such as electric tatami, electric kitchen, electric solar actuator and other possible emerging actuator industries etc..

If you have the demand of linear actuator control, we can customize for you!

SAJ has more than  $\bigcirc$  20 liaison offices and  $\bigcirc$  80 service centers in China, overseas service center has expanded to Germany, Switzerland, Belgium, Australia and other countries.