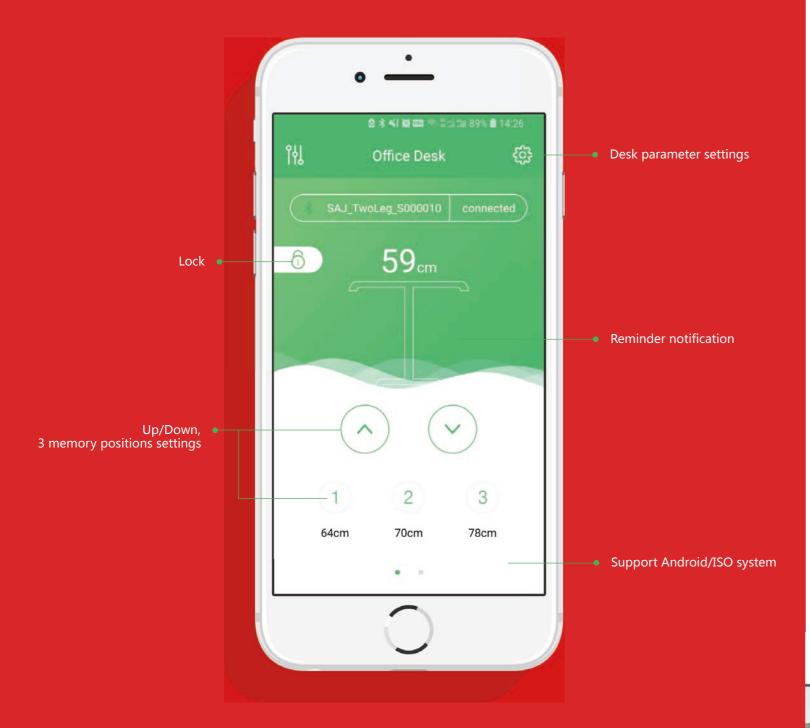

#### Advantages:

- Support 5V2A power supply
- LED Screen

10

This APP can be connected via Bluetooth or WIFI, helping you intelligently control your desk and enjoy the future office life.