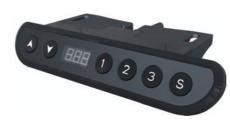

#### Function:

- Up and Down
- Display the Height with White LED
- 3 Buttons for Position Setting

Connect Model: Wired Connect

#### Advantages:

LED Screen

Sun-S SH01-UBK

Dimension: 130 x 44.5 x 38.4 mm

### Function:

- Up and Down
- Display the Height with White LED
- 3 Buttons for Position Setting
- With USB5V2A chargeing

Connect Model: Wired Connect

#### Advantages:

- Support 5V2A power supply
- LED Screen

10

This APP can be connected via Bluetooth or WIFI, helping you intelligently control your desk and enjoy the future office life.